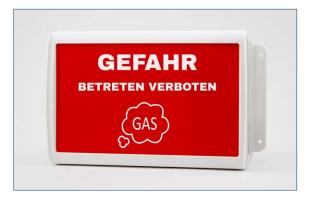

#### Customised design

Design your gas warning sign according to your specifications! We offer you the option of freely selecting the lettering and symbols, allowing you to tailor your sign perfectly to your individual needs.