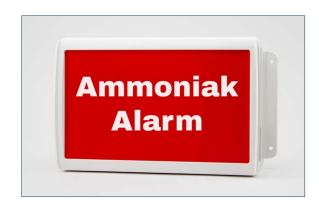

#### Customised design

Design your gas warning sign according to your specifications! We offer you the option of freely selecting the lettering and symbols, allowing you to tailor your sign perfectly to your individual needs.