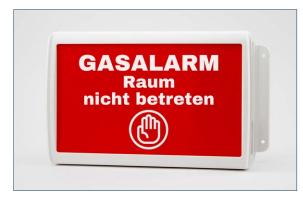

# LED Warning Sign Gas Alarm (Wall Mounting) with integrated switchable piezo sounder

## Ideal for wall mounting in all rooms and corridor areas

The LED panel serves as a visual warning for gas hazards. In the event of an alarm, your chosen text and the pictogram will flash. Aditionally, the warning sign features an integrated piezo buzzer which can operate either simultaneously with the LED or separately. It can be installed both in the hazardous area and above the access doors, to warn staff not to enter. The warning sign is usually controlled via a potential-free relay contact within the gas warning control panel.