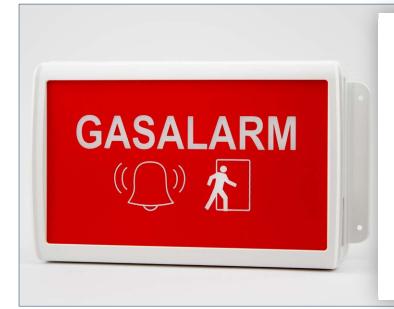

# LED Warning Sign Gas Alarm (Wall Mounting) with integrated switchable piezo sounder

## Ideal for wall mounting in all rooms and corridor areas

The LED panel serves as a visual warning for gas hazards. In the event of an alarm, your chosen text and the pictogram will flash. Aditionally, the warning sign features an integrated piezo buzzer which can operate either simultaneously with the LED or separately. It can be installed both in the hazardous area and above the access doors, to warn staff not to enter. The warning sign is usually controlled via a potential-free relay contact within the gas warning control panel.